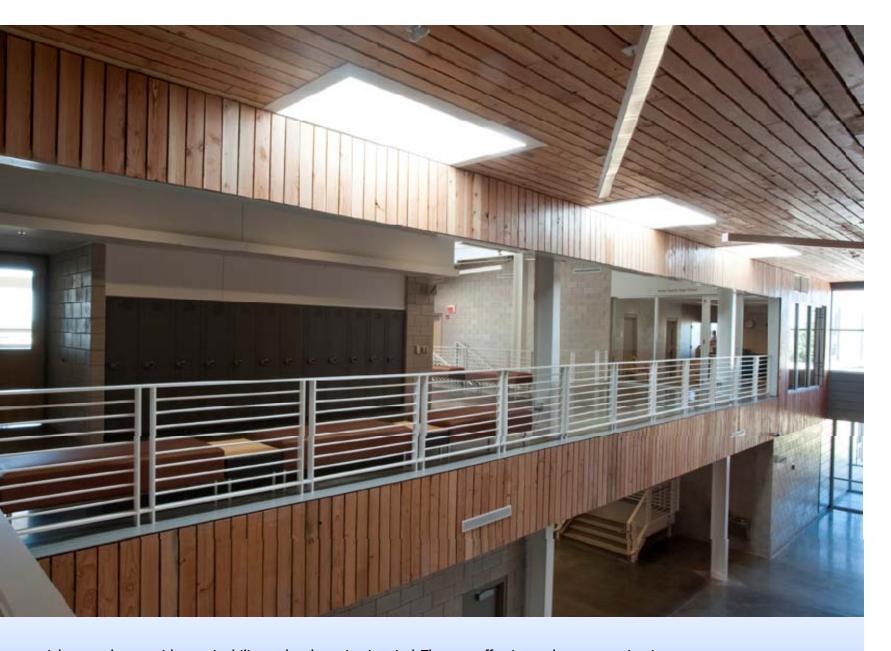

windows in all classrooms, most offices, and other rooms allow for natural ventilation.

t team ensured the stadium and athletic fields were completed first, a year